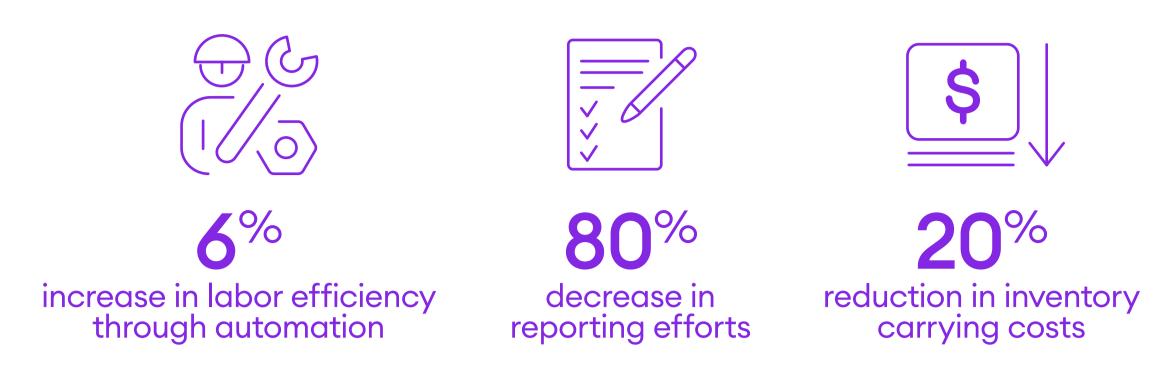

The Total Economic Impact<sup>™</sup> Of IFS Solutions Deployed In The Cloud, a commissioned study conducted by Forrester Consulting, 2023. Results are over three years for a composite organization based on interviewed customers.